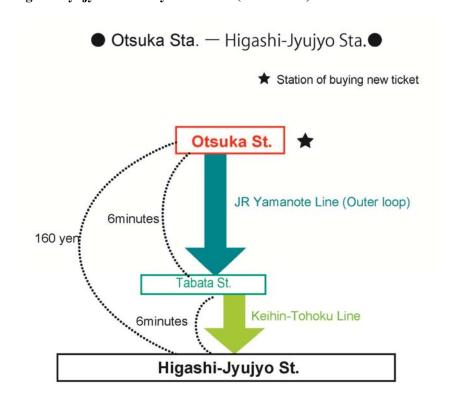

- 2. How to get to Junior High school attached to Tsukuba University (Feb.14) University of Tsukuba (Feb.15,17)
- →Walk from the south entrance of Otsuka St. (Direction.3 & 4)

Direction.3

Direction.4

- 3. How to get to Tosyo-Insatsu (Feb.16)
- →Take a train from Otsuka St. to Higashi-Jyujyo St. (Direction.5)
- →Walk from Higashi-Jyujyo St. to Tosyo-Insatsu (*Direction.6*)

Direction.5

<u>Direction.6</u>