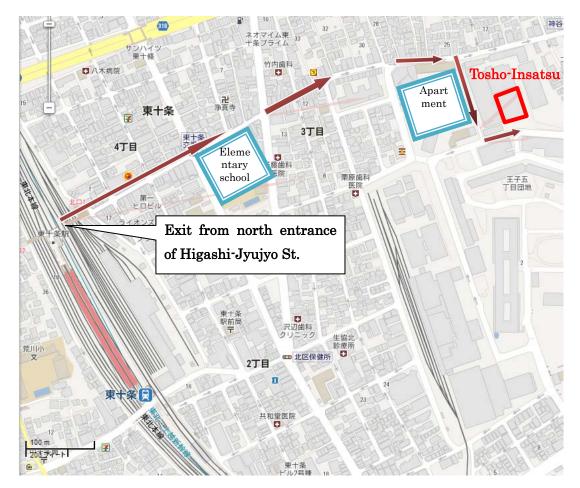

- 2. How to get to Junior High school attached to Tsukuba University (Feb.14) University of Tsukuba (Feb.15,17)
- →Walk from the south entrance of Otsuka St. (Direction.3 & 4)

Direction.3

Direction.4

- 3. How to get to Tosyo-Insatsu (Feb.16)
- →Take a train from Otsuka St. to Higashi-Jyujyo St. (Direction.5)
- →Walk from Higashi-Jyujyo St. to Tosyo-Insatsu (*Direction.6*)

Direction.5

<u>Direction.6</u>