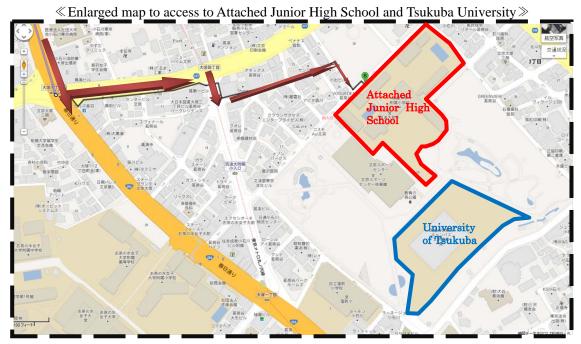

- 2. How to get to Junior High school attached to Tsukuba University (Feb.14) University of Tsukuba (Feb.15,17)
- →Walk from the south entrance of Otsuka St. (Direction.3 & 4)

Direction.3

Direction.4

- 3. How to get to Tosyo-Insatsu (Feb.16)
- →Take a train from Otsuka St. to Higashi-Jyujyo St. (Direction.5)
- →Walk from Higashi-Jyujyo St. to Tosyo-Insatsu (*Direction.6*)