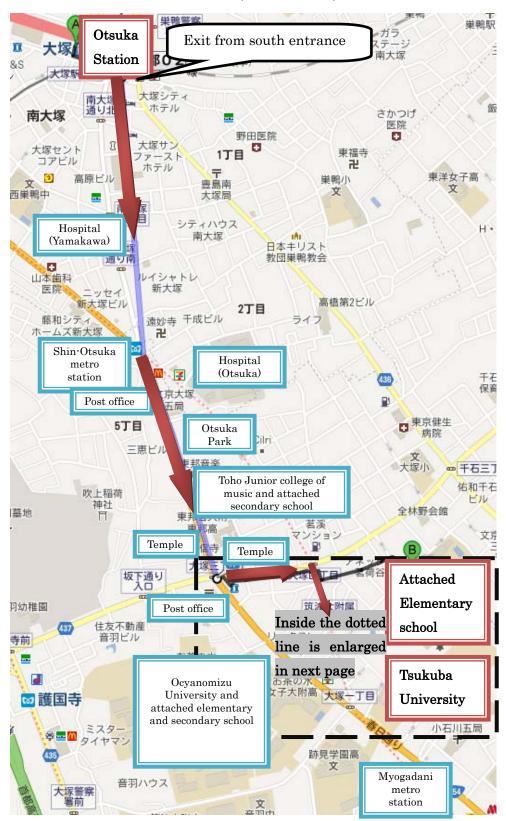

- 2. How to get to Junior High school attached to Tsukuba University (Feb.14) University of Tsukuba (Feb.15,17)
- →Walk from the south entrance of Otsuka St. (Direction.3 & 4)

Direction.3

Direction.4

- 3. How to get to Tosyo-Insatsu (Feb.16)
- →Take a train from Otsuka St. to Higashi-Jyujyo St. (Direction.5)
- →Walk from Higashi-Jyujyo St. to Tosyo-Insatsu (*Direction.6*)