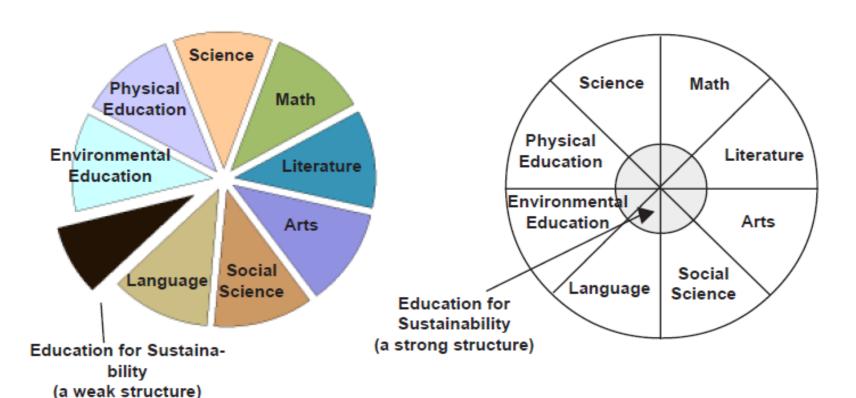

## The concept of embedding

Figure 1. Education for Sustainability as an Individual Discipline

Figure 2. Education for Sustainability as a Multidisciplinary Subject

**Toolkits/Resources** 

Embedding in core subjects